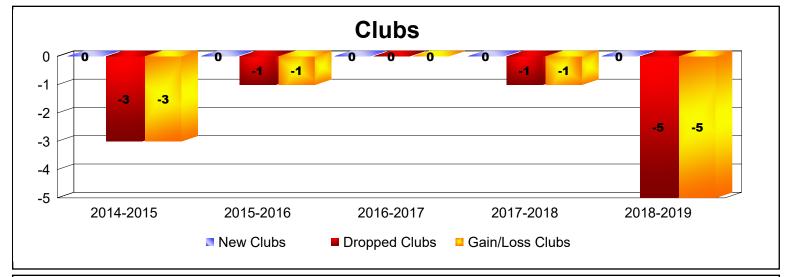

District 6 SE As of June 2019 Cumulative

| Year      | New<br>Clubs | Dropped<br>Clubs | Gain/<br>Loss<br>Clubs | New<br>Members | Charter<br>Members | Reinstate<br>Members | Transfer<br>Members | Total<br>Member<br>Added | Total<br>Members<br>Dropped | Gain/<br>Loss<br>Members |
|-----------|--------------|------------------|------------------------|----------------|--------------------|----------------------|---------------------|--------------------------|-----------------------------|--------------------------|
| 2014-2015 | 0            | -3               | -3                     | 55             | 0                  | 4                    | 6                   | 65                       | -149                        | -84                      |
| 2015-2016 | 0            | -1               | -1                     | 67             | 0                  | 6                    | 5                   | 78                       | -100                        | -22                      |
| 2016-2017 | 0            | 0                | 0                      | 77             | 1                  | 5                    | 8                   | 91                       | -71                         | 20                       |
| 2017-2018 | 0            | -1               | -1                     | 67             | 0                  | 1                    | 3                   | 71                       | -89                         | -18                      |
| 2018-2019 | 0            | -5               | -5                     | 44             | 0                  | 4                    | 4                   | 52                       | -101                        | -49                      |
| Average   | 0            | -2               | -2                     | 62             | 0                  | 4                    | 5                   | 71                       | -102                        | -31                      |