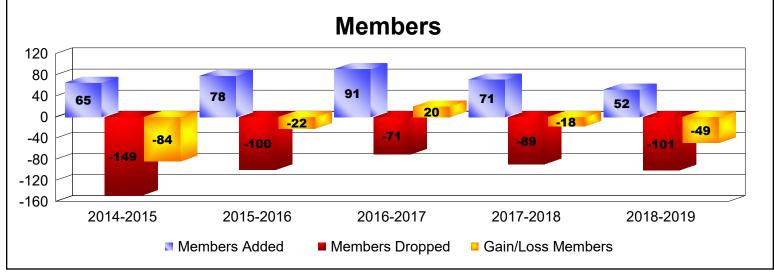

District 6 SE As of June 2019 Cumulative

| Year      | New<br>Clubs | Dropped<br>Clubs | Gain/<br>Loss<br>Clubs | New<br>Members | Charter<br>Members | Reinstate<br>Members | Transfer<br>Members | Total<br>Member<br>Added | Total<br>Members<br>Dropped | Gain/<br>Loss<br>Members |
|-----------|--------------|------------------|------------------------|----------------|--------------------|----------------------|---------------------|--------------------------|-----------------------------|--------------------------|
| 2014-2015 | 0            | -3               | -3                     | 55             | 0                  | 4                    | 6                   | 65                       | -149                        | -84                      |
| 2015-2016 | 0            | -1               | -1                     | 67             | 0                  | 6                    | 5                   | 78                       | -100                        | -22                      |
| 2016-2017 | 0            | 0                | 0                      | 77             | 1                  | 5                    | 8                   | 91                       | -71                         | 20                       |
| 2017-2018 | 0            | -1               | -1                     | 67             | 0                  | 1                    | 3                   | 71                       | -89                         | -18                      |
| 2018-2019 | 0            | -5               | -5                     | 44             | 0                  | 4                    | 4                   | 52                       | -101                        | -49                      |
| Average   | 0            | -2               | -2                     | 62             | 0                  | 4                    | 5                   | 71                       | -102                        | -31                      |